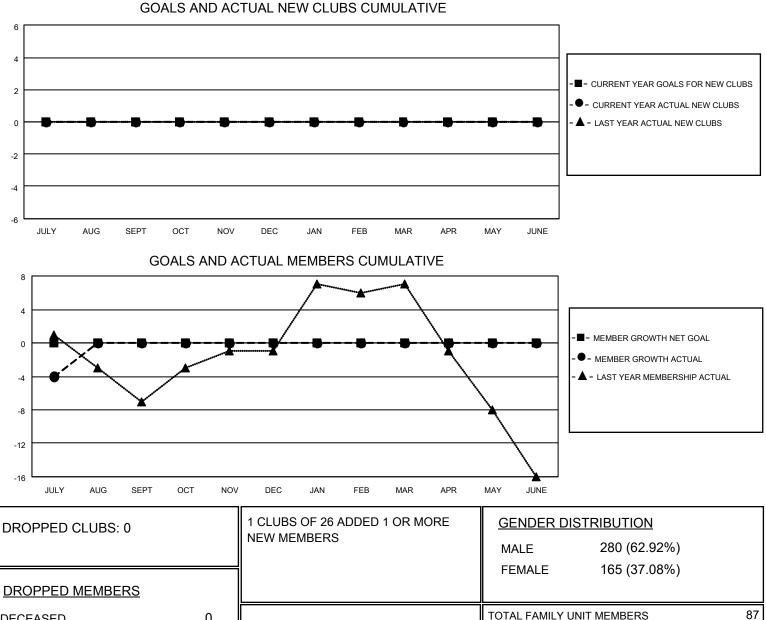

## LOCATION NEW MEXICO

District 40 S

Results as of: 7/31/2020

| Clubs                 |               |           |               | Members               |                        |                         |                                                    |
|-----------------------|---------------|-----------|---------------|-----------------------|------------------------|-------------------------|----------------------------------------------------|
| RESULTS FOR 2020-2021 |               |           |               | RESULTS FOR 2020-2021 |                        |                         |                                                    |
| QUARTER               | NEW CLUB GOAL | NEW CLUBS | DROPPED CLUBS | QUARTER               | BER GROWTH NET<br>GOAL | MEMBER GROWTH<br>ACTUAL | DROPPED<br>MEMBERS ACTUAL<br>(including transfers) |
| JULY/AUG/SEPT         | 0             | 0         | 0             | JULY/AUG/SEPT         | 0                      | 2                       | 6                                                  |
| OCT/NOV/DEC           | 0             | 0         | 0             | OCT/NOV/DEC           | 0                      | 0                       | 0                                                  |
| JAN/FEB/MAR           | 0             | 0         | 0             | JAN/FEB/MAR           | 0                      | 0                       | 0                                                  |
| APR/MAY/JUNE          | 0             | 0         | 0             | APR/MAY/JUNE          | 0                      | 0                       | 0                                                  |